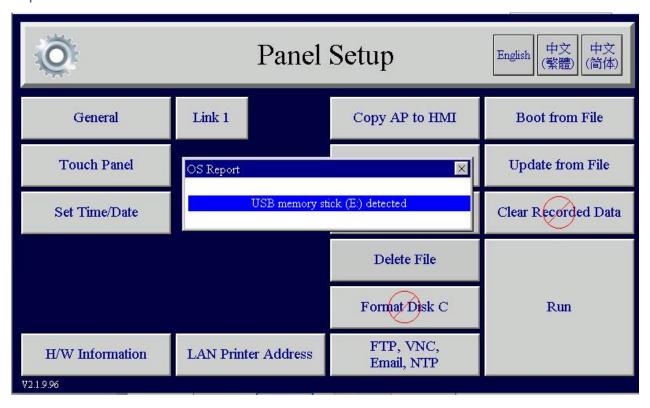

#### Plug in USB disk to the panel:

The panel screen will show "detected" message if panel can recognize USB memory stick, such as picture below.