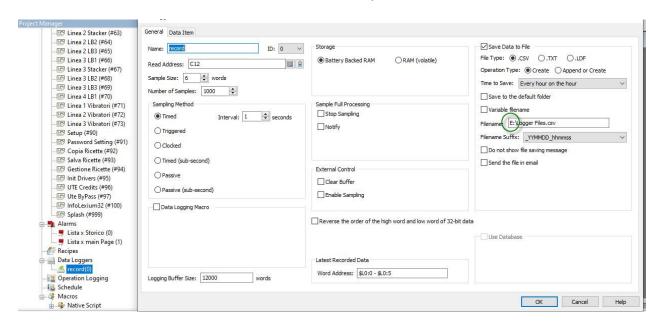

#### **Definition of path:**

C: internal disk of panel.

D: Micro SD card.

E: USB memory sticks.

B. Just need save loggers or alarm recording files to the USB sticks:

Set D or E character to the front of file names, such as picture below.

Then panel will save files to the USB stick by the time you set.