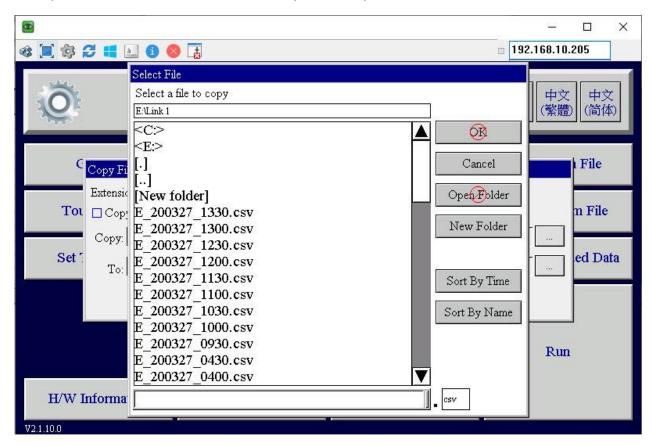

#### **Settings in panel software:**

A. If you want to save all of files to USB memory sticks, please set path of default folder to the

"E", such as picture below. All files will save to USB sticks.

Then panel will save files to the USB stick by the time you set.