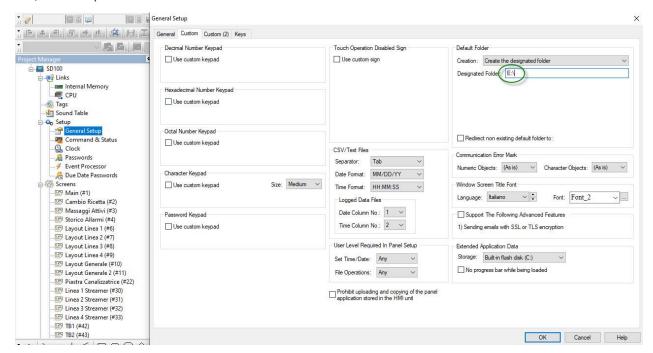

#### **Settings in panel software:**

A. If you want to save all of files to USB memory sticks, please set path of default folder to the

"E", such as picture below. All files will save to USB sticks.

#### **Definition of path:**

C: internal disk of panel.

D: Micro SD card.

E: USB memory sticks.

B. Just need save loggers or alarm recording files to the USB sticks:

Set D or E character to the front of file names, such as picture below.