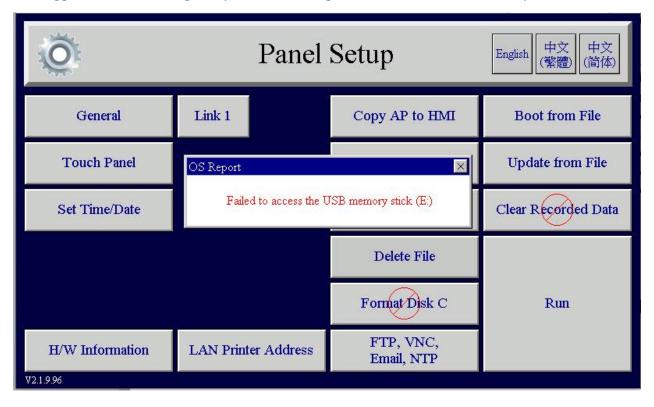

#### **Recognition failed:**

If panel shows failed message after inserting USB memory sticks, such as picture below, this means panel can't recognize USB stick and save files to USB stick is also not be able to do.

We suggest that "format again by tools" or change to another one USB memory stick.