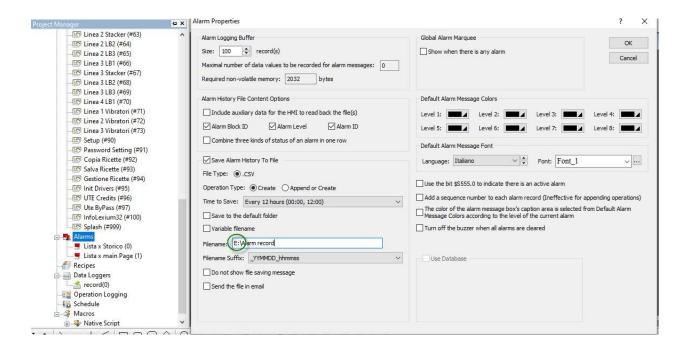

#### **Definition of path:**

C: internal disk of panel.

D: Micro SD card.

E: USB memory sticks.

B. Just need save loggers or alarm recording files to the USB sticks:

Set D or E character to the front of file names, such as picture below.

Then panel will save files to the USB stick by the time you set.